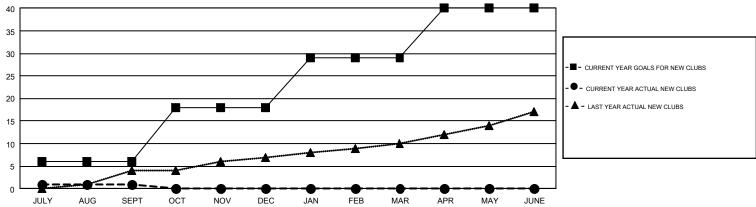

## GMT MONTHLY MEMBERSHIP PROGRESS REPORT

Results as of: 9/30/2017

GMT Constitutional Area 1, Group C

GMT: STEVE ANTON

REPORT DOES NOT INCLUDE CLUBS IN UNDISTRICTED AREAS.

|               | Clu           | bs          |               | Members  RESULTS FOR 2017-2018 |                           |                         |                                                    |  |
|---------------|---------------|-------------|---------------|--------------------------------|---------------------------|-------------------------|----------------------------------------------------|--|
|               | RESULTS FO    | R 2017-2018 |               |                                |                           |                         |                                                    |  |
| QUARTER       | NEW CLUB GOAL | NEW CLUBS   | DROPPED CLUBS | QUARTER                        | MEMBER GROWTH NET<br>GOAL | MEMBER GROWTH<br>ACTUAL | DROPPED<br>MEMBERS ACTUAL<br>(including transfers) |  |
| JULY/AUG/SEPT | 6             | 1           | 8             | JULY/AUG/SEPT                  | 243                       | 680                     | 1,357                                              |  |
| OCT/NOV/DEC   | 12            | 0           | 0             | OCT/NOV/DEC                    | 261                       | 0                       | 0                                                  |  |
| JAN/FEB/MAR   | 11            | 0           | 0             | JAN/FEB/MAR                    | 362                       | 0                       | 0                                                  |  |
| APR/MAY/JUNE  | 11            | 0           | 0             | APR/MAY/JUNE                   | 206                       | 0                       | 0                                                  |  |