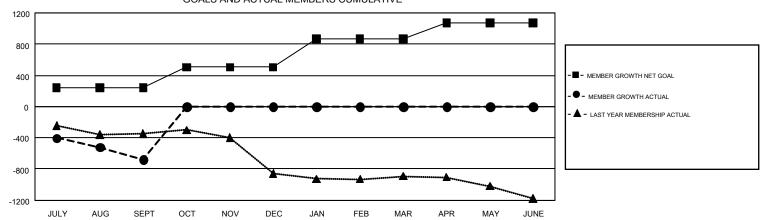

## GMT MONTHLY MEMBERSHIP PROGRESS REPORT

Results as of: 9/30/2017

GMT Constitutional Area 1, Group C

GMT: STEVE ANTON

REPORT DOES NOT INCLUDE CLUBS IN UNDISTRICTED AREAS.

|               | Clu           | bs          |               | Members  RESULTS FOR 2017-2018 |                           |                         |                                                    |  |
|---------------|---------------|-------------|---------------|--------------------------------|---------------------------|-------------------------|----------------------------------------------------|--|
|               | RESULTS FO    | R 2017-2018 |               |                                |                           |                         |                                                    |  |
| QUARTER       | NEW CLUB GOAL | NEW CLUBS   | DROPPED CLUBS | QUARTER                        | MEMBER GROWTH NET<br>GOAL | MEMBER GROWTH<br>ACTUAL | DROPPED<br>MEMBERS ACTUAL<br>(including transfers) |  |
| JULY/AUG/SEPT | 6             | 1           | 8             | JULY/AUG/SEPT                  | 243                       | 680                     | 1,357                                              |  |
| OCT/NOV/DEC   | 12            | 0           | 0             | OCT/NOV/DEC                    | 261                       | 0                       | 0                                                  |  |
| JAN/FEB/MAR   | 11            | 0           | 0             | JAN/FEB/MAR                    | 362                       | 0                       | 0                                                  |  |
| APR/MAY/JUNE  | 11            | 0           | 0             | APR/MAY/JUNE                   | 206                       | 0                       | 0                                                  |  |

## GOALS AND ACTUAL MEMBERS CUMULATIVE

| DROPPED CLUBS: 8              |       | 333 CLUBS OF 1,515 ADDED 1 OR<br>MORE NEW MEMBERS | RIBUTION                        |                 |       |
|-------------------------------|-------|---------------------------------------------------|---------------------------------|-----------------|-------|
|                               |       |                                                   | MALE                            | 29,990 (72.81%) |       |
| DROPPED MEMBERS               |       |                                                   | FEMALE                          | 11,202 (27.19%) |       |
|                               |       |                                                   |                                 |                 |       |
| DECEASED                      | 182   | CLICK HERE FOR CUMULATIVE                         | TOTAL FAMILY UNIT MEMBERS       |                 | 7,683 |
| CLUB CANCELLED 28 OTHER 1,147 |       | MEMBERSHIP DATA                                   | FAMILY MEMBERS PAYING HALF DUES |                 |       |
|                               |       |                                                   |                                 |                 | 3,943 |
| TOTAL                         | 1,357 |                                                   |                                 |                 |       |